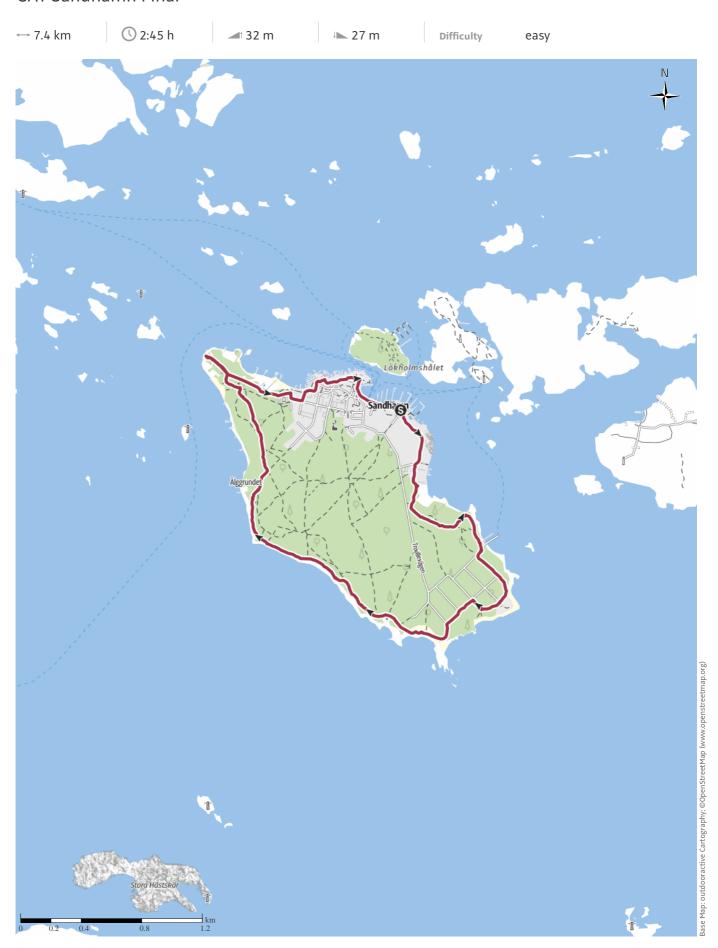

# Hiking route Distance ←→ 7.4 km

## Best time of year

JAN | FEB | MAR APR | MAY | JUN JUL | AUG | SEP OCT | NOV | DEC

## Ratings Authors

Experience Landscape •••••

Community

#### More route data

Properties

Scenic Cultural/historical interest

Geological highlights Flora

Dog-friendly Suitable for strollers

Awards

Round trip

Refreshment stops available

Family-friendly

Accessibility