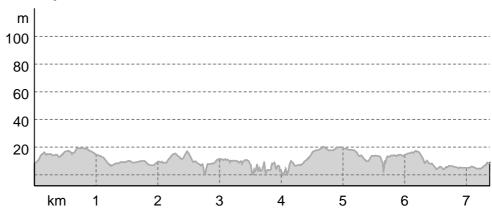

# SAT Sandhamn Final



# outdooractive

#### SAT Sandhamn Final

## **Elevation profile**



#### route data

# Hiking route Distance ←→ 7.4 km



## Best time of year

JAN | FEB | MAR APR | MAY | JUN JUL | AUG | SEP OCT | NOV | DEC

## Ratings Authors

Experience Landscape •••••

Community

#### More route data

Properties

Scenic Cultural/historical interest

Geological highlights Flora

Dog-friendly Suitable for strollers

Awards

Round trip

Refreshment stops available

Family-friendly

Accessibility



#### **Michael Lemmel**

Update: July 03, 2024

### **Takeaway route for iPhone and Android**



Scan QR code, save this route offline, share with friends and more...

Website

https://out.ac/ITrWda

part of outdooractive



# SAT Sandhamn Final

# outdooractive

## Legend

| Topography     |                                       | Topographic signs                      |