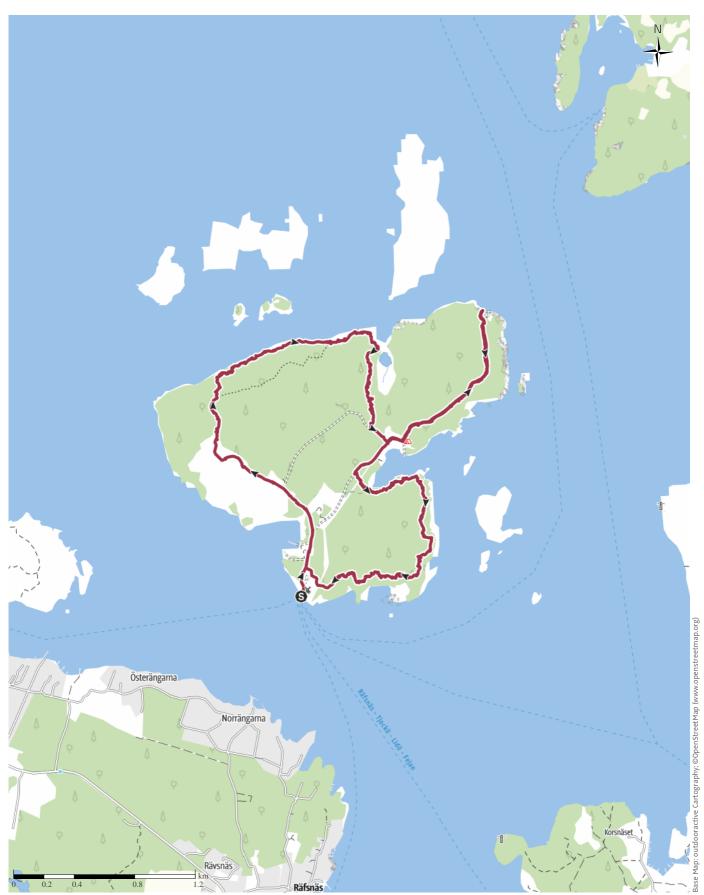

### SAT Lidö Final





## outdooractive

### SAT Lidö Final

### **Elevation profile**

0 m



### route data **Hiking route** Difficulty moderate Distance 11.9 km Stamina Duration 4:00 h Technique ..... Altitude Ascent 21 m 21 m 11 m Descent





### More route data

Properties

Out and back Scenic Cultural/historical interest Flora

Dog-friendly

Awards

Round trip







Michael Lemmel
Update: July 22, 2024

Takeaway route for iPhone and Android

Scan QR code, save this route offline, share with friends and more...

Website

https://out.ac/IT4aAg



### SAT Lidö Final

# outdooractive

### Legend

| Topography     |                                                                                     | Topographic signs                            |                    |
|----------------|----------------------