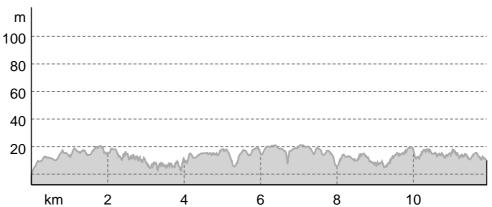

### **Elevation profile**

0 m

### route data **Hiking route** Difficulty moderate Distance 11.9 km Stamina Duration 4:00 h Technique ..... Altitude Ascent 21 m 21 m 11 m Descent