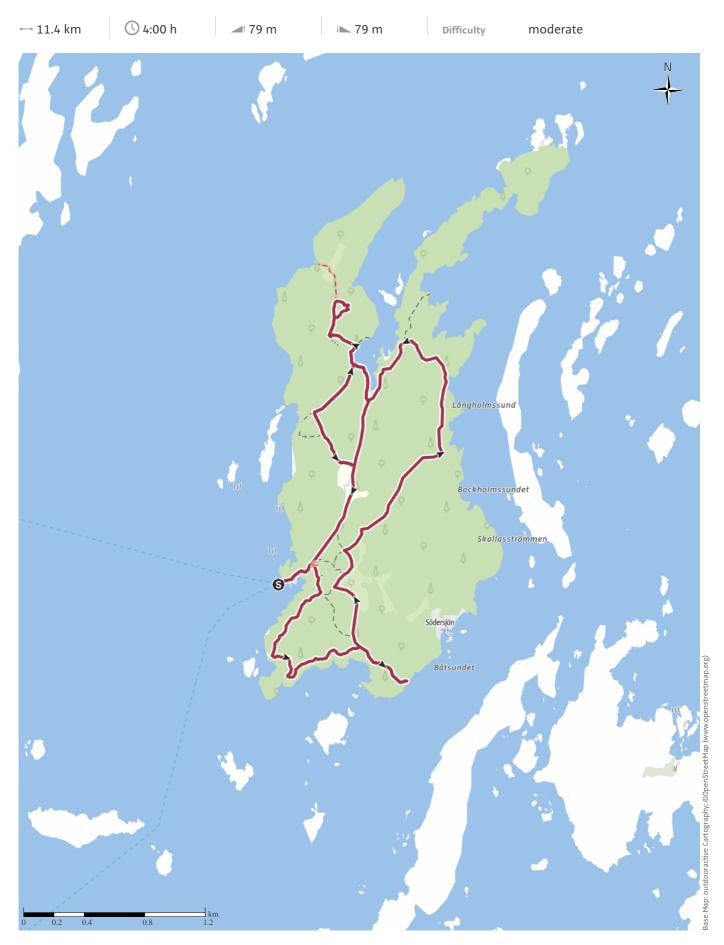

#### **Track types**

| Forested/wil | 2.3 km |
|--------------|--------|
| — d trail    |        |
| — Path       | 8.8 km |
| — Unknown    | 0.4 km |

#### route data