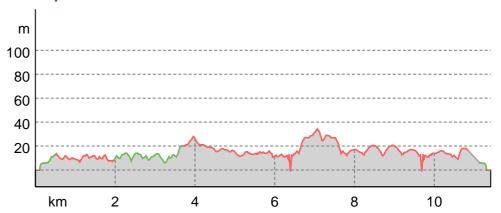

## SAT Fjärdlång Final





### SAT Fjärdlång Final

## outdooractive

#### **Track types**

| Forested/wil | 2.3 km |
|--------------|--------|
| — d trail    |        |
| — Path       | 8.8 km |
| — Unknown    | 0.4 km |

### **Elevation profile**



#### route data





### Best time of year

| JAN | FEB | MAR |
|-----|-----|-----|
| APR | MAY | JUN |
| JUL | AUG | SEP |
| OCT | NOV | DEC |

### Ratings

Authors

Experience

Landscape

•••••

Community

#### More route data

Properties

Scenic Geological highlights

Flora Fauna

Dog-friendly

Awards

Round trip



Family-friendly



#### **Michael Lemmel**

Update: July 01, 2024

**Takeaway route for iPhone and Android** 



Scan QR code, save this route offline, share with friends and more...

Website

https://out.ac/IPKn3H

part of outdooractive



## SAT Fjärdlång Final

# outdooractive

### Legend

| Topography     |                                          | Topographic signs |                    |
|----------------|------------------------------------------|-------------------