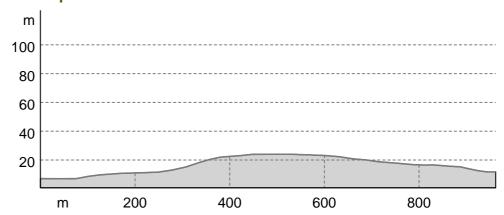

### S A T Brottö Final



## outdooractive

#### S A T Brottö Final

#### **Track types**



### **Elevation profile**



#### route data







### Best time of year

| JAN | FEB 1 | MAR |
|-----|-------|-----|
| APR | MAY   | JUN |
| JUL | AUG   | SEP |
| OCT | NOV   | DEC |

#### Ratings

#### **Authors**

Experience Landscape

Community

#### More route data

Properties

Linear route Scenic
Cultural/historical interest Flora

Fauna Dog-friendly

Suitable for strollers

Awards



Family-friendly

Accessibility



#### **Michael Lemmel**

Update: July 01, 2024

#### Takeaway route for iPhone and Android



Scan QR code, save this route offline, share with friends and more...

Website

https://out.ac/IRqFer



### S A T Brottö Final

# outdooractive

### Legend

| Topography     |                                         | Topographic signs                      |                    |
|----------------|-----