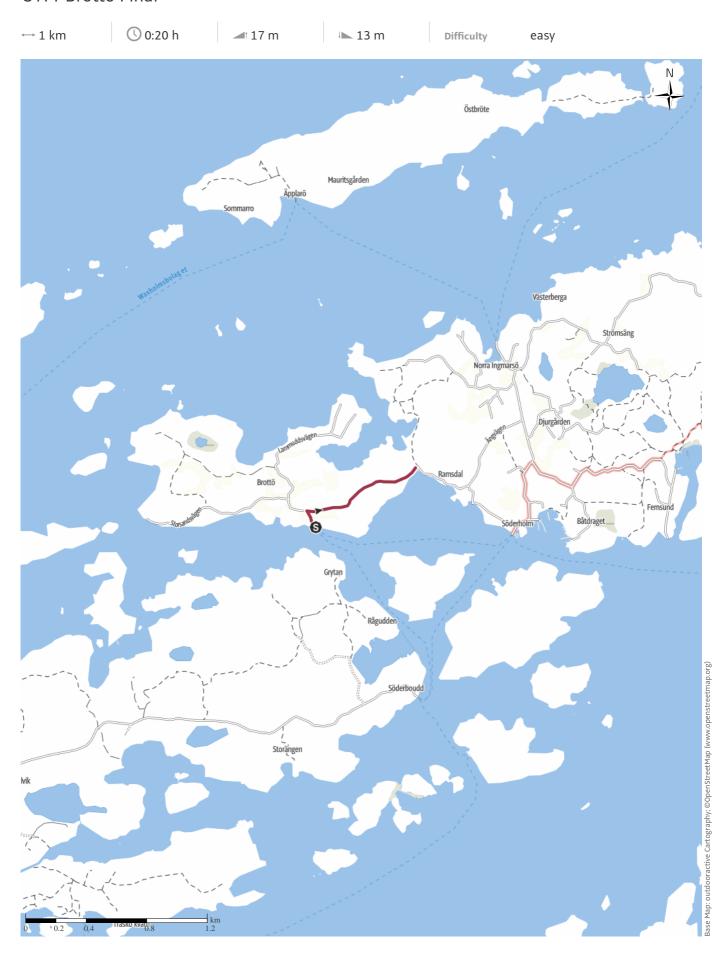

### S A T Brottö Final

#### S A T Brottö Final

### **Elevation profile**

#### route data

### Best time of year

| JAN | FEB 1 | MAR |
|-----|-------|-----|
| APR | MAY   | JUN |
| JUL | AUG   | SEP |
| OCT | NOV   | DEC |