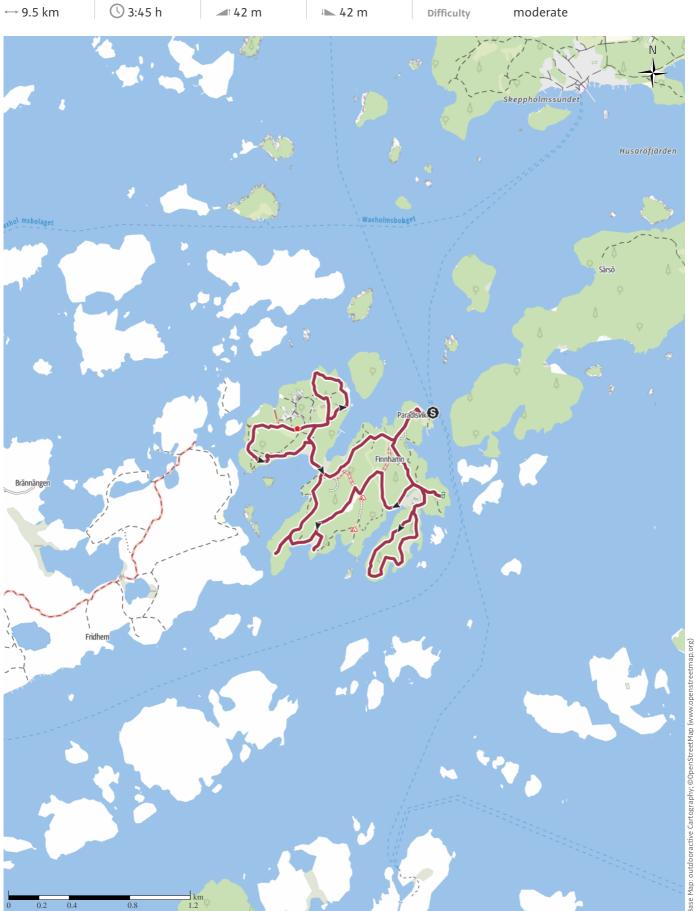

#### route data

| Hiking route |                       |        |   |
|--------------|-----------------------|--------|---|
| Distance     | $\longleftrightarrow$ | 9.5 kr | n |
| Duration     | ()                    | 3:45 h |   |
| Ascent       | <b>I</b> t            | 42 m   |   |
| Descent      |                       | 42 m   |   |