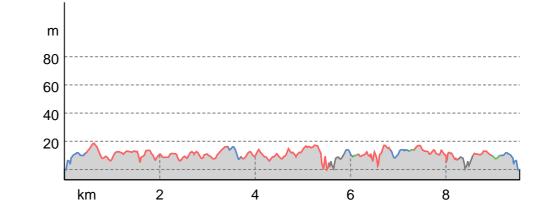

#### **Elevation profile**

#### route data

| Hiking route |                       |        |   |
|--------------|-----------------------|--------|---|
| Distance     | $\longleftrightarrow$ | 9.5 kr | n |
| Duration     | ()                    | 3:45 h |   |
| Ascent       | <b>I</b> t            | 42 m   |   |
| Descent      |                       | 42 m   |   |