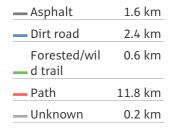

#### **Track types**

#### A perfect mix of everything a hiking trail can offer.

The type of surface in the map legend is incorrect. There is no more than 200 metres of asphalt.

**Takeaway route for iPhone and Android** 

Scan QR code, save this route offline, share with friends and more...