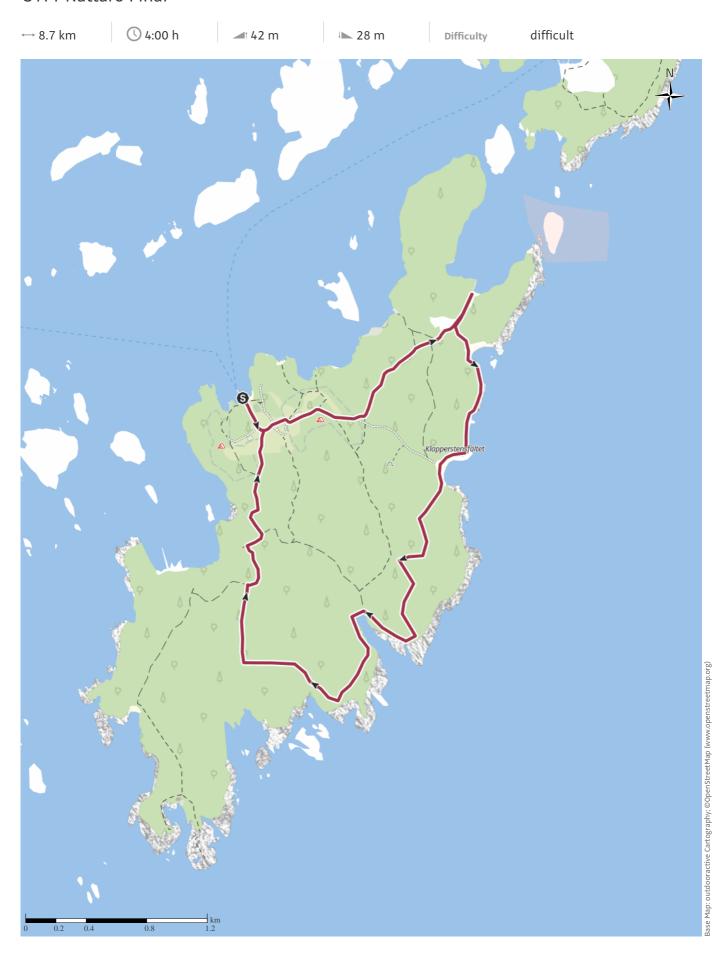

# Dirt roadForested/wild trailUnknown5.6 km

S A T Nåttarö Final

# route data

| Hiking route          |      |                                                     |  |  |  |  |
|-----------------------|------|-----------------------------------------------------|--|--|--|--|
| $\longleftrightarrow$ | 8.7  | km                                                  |  |  |  |  |
| (1)                   | 4:00 | h                                                   |  |  |  |  |
| <b>_</b>              | 42   | m                                                   |  |  |  |  |
| 1                     | 28   | m                                                   |  |  |  |  |
|                       | ↔    | <ul><li>↔ 8.7</li><li>♦ 4:00</li><li>♠ 42</li></ul> |  |  |  |  |

#### **Michael Lemmel**

Update: June 04, 2024

The east coast of Nåttarö is wild and beautiful. Nåttarö feels so remote.

**Takeaway route for iPhone and Android** 

Scan QR code, save this route offline, share with friends and more...