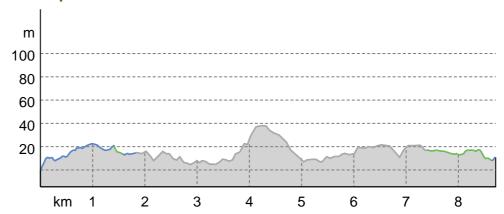

#### **Elevation profile**

# route data

| Hiking route          |      |                                                     |  |  |  |  |
|-----------------------|------|-----------------------------------------------------|--|--|--|--|
| $\longleftrightarrow$ | 8.7  | km                                                  |  |  |  |  |
| (1)                   | 4:00 | h                                                   |  |  |  |  |
| <b>_</b>              | 42   | m                                                   |  |  |  |  |
| 1                     | 28   | m                                                   |  |  |  |  |
|                       | ↔    | <ul><li>↔ 8.7</li><li>♦ 4:00</li><li>♠ 42</li></ul> |  |  |  |  |