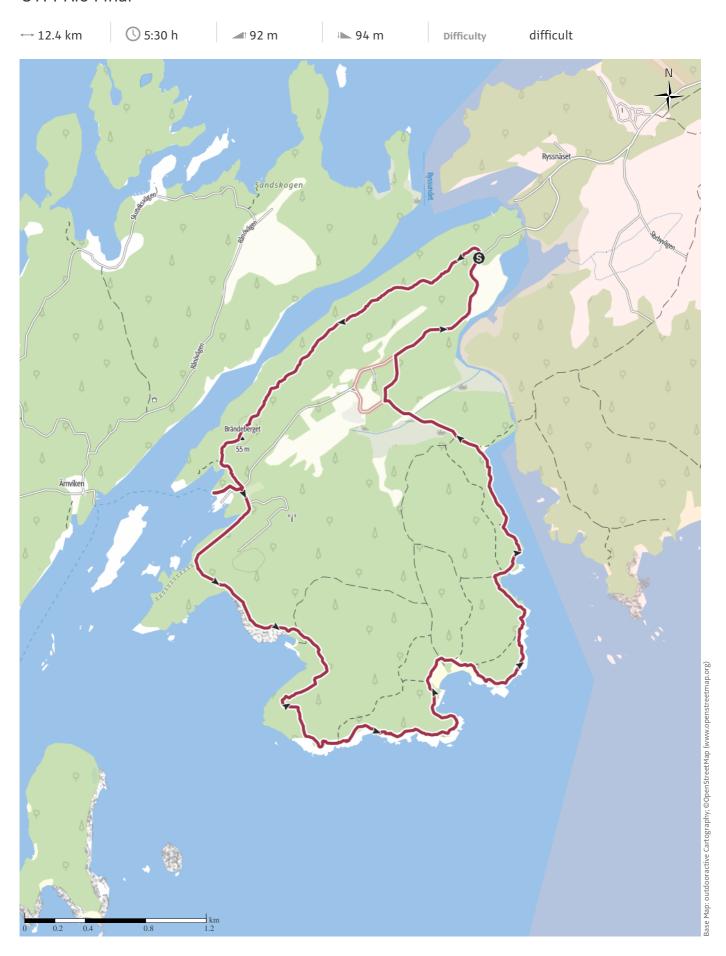

### route data Hiking route

| mining route |                       |         |  |  |  |  |
|--------------|-----------------------|---------|--|--|--|--|
| Distance     | $\longleftrightarrow$ | 12.4 km |  |  |  |  |
| Duration     | (1)                   | 5:30 h  |  |  |  |  |
| Ascent       |                       | 92 m    |  |  |  |  |
| Descent      | 1                     | 94 m    |  |  |  |  |