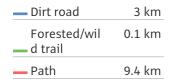

# S A T Ålö Final



# outdooractive

### **Track types**



### **Elevation profile**



### route data Hiking route

| mining route |                       |         |  |  |  |  |
|--------------|-----------------------|---------|--|--|--|--|
| Distance     | $\longleftrightarrow$ | 12.4 km |  |  |  |  |
| Duration     | (1)                   | 5:30 h  |  |  |  |  |
| Ascent       |                       | 92 m    |  |  |  |  |
| Descent      | 1                     | 94 m    |  |  |  |  |



## **Best time of year**

| JAN | FEB 1 | MAR |
|-----|-------|-----|
| APR | MAY   | JUN |
| JUL | AUG   | SEP |
| OCT | NOV   | DEC |

# **Ratings Authors**

Experience Landscape Community

#### More route data

Properties Scenic

Geological highlights

Flora

Awards



Round trip



### **Michael Lemmel**

Update: June 20, 2024

### **Takeaway route for