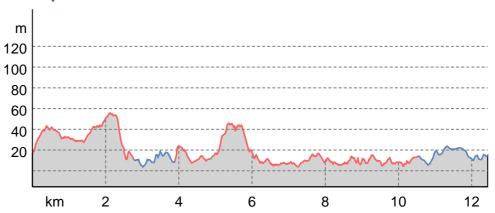

### **Elevation profile**

### route data Hiking route

| mining route |                       |         |  |  |  |  |
|--------------|-----------------------|---------|--|--|--|--|
| Distance     | $\longleftrightarrow$ | 12.4 km |  |  |  |  |
| Duration     | (1)                   | 5:30 h  |  |  |  |  |
| Ascent       |                       | 92 m    |  |  |  |  |
| Descent      | 1                     | 94 m    |  |  |  |  |